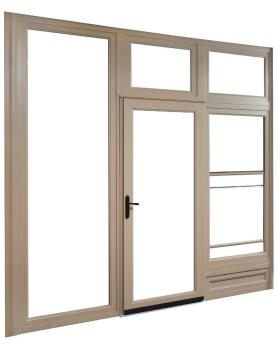

# **VINYL STORM DOORS**

#### **FEATURES & BENEFITS**

- · Aluminum stiffener throughout for strength and maximum durability
- Fusion welded 45 degree corners with mechanically fastened 90° aluminum angle brackets for added strength
- Aluminum pre hung frame for easy installation
- · Comes with choice of Brass, Silver or optional oil rubbed bronze elite lever handle with matching door sweep
- Durable Euro paint available in standard paint finishes for exterior only (Interior available in white only)
- For standard paint finishes please refer to our aluminum storm door colour chart
- Custom colours available upon request
- In compliance with storm door CGSB-82-GP-3M standard