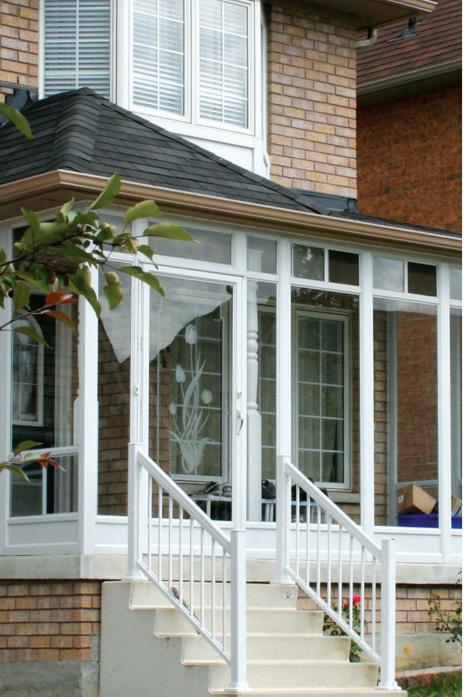

# **ALUMINUM PORCH ENCLOSURES**

CLASSIC STYLE ONLY

- All porch enclosures are constructed with 2" heavy wall extruded aluminum frame.
- Each enclosure comes with any classic style of our aluminum storm doors. Refer to our aluminum storm door section for selections.
- Upon receiving the porch enclosure all hardware and joining channels are provided for easy installation. All necessary U, L, & H channels are provided as required.
- Everlast Porch Enclosures are custom made to meet all of your unique requirements. Whether it is used for protection against the winter months or protection against mosquitoes in the summer; there are no limitations as to what your new Everlast Porch Enclosure can do for you.