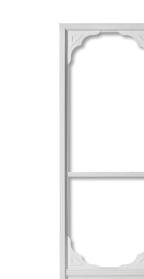

#### **MODERN**

- Available with 2 1/4" doors only
- Available with retractable screen (SS, DSS, 3LSS Models only)
- Choice of brass or silver DX Handle

Victoria No.1

Classic Style Only

Victoria No.2

Classic Style Only