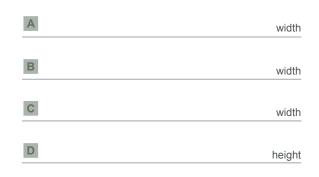

your unique requirements. Whether it is used for protection against the winter months or protection against mosquitoes in the summer; there are no limitations as to what your new Everlast Porch Enclosure can do for you.







# **HARDWARE**

#### **Dx Handle**



Brass-25 White-24 Black - 23 Brown-28 Satin Silver-26 (Standard for gray and clay doors only) Ivory-29 Sandalwood-30 Commercial Brown-31

Oil Rubbed Bronze-32

#### **Elite Lever Handle**



Brass-50 Silver-60 Oil Rubbed Bronze-70

#### **Keyed Deadbolt**



Brass-27
White-2KW
Black - 2KBK
Brown 2KB
Ivory 2KI
Sandalwood 2KS
Satin Silver 2KSS
Commercial
Brown-2KCB
Oil Rubbed Bronze-2KORB

#### **Interior Deadbolt**



White

Black
Brown
Ivory
Sandalwood
Silver
Commercial
Brown
Oil Rubbed Bronze

# **HOW TO measure your door.**