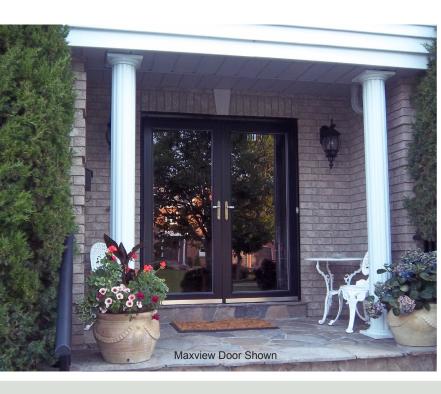

#### **MAXVIEW**

- Full tempered glass insert for maximum viewing.
- Perfect for not obscuring decorative glass inserts on entry doors.