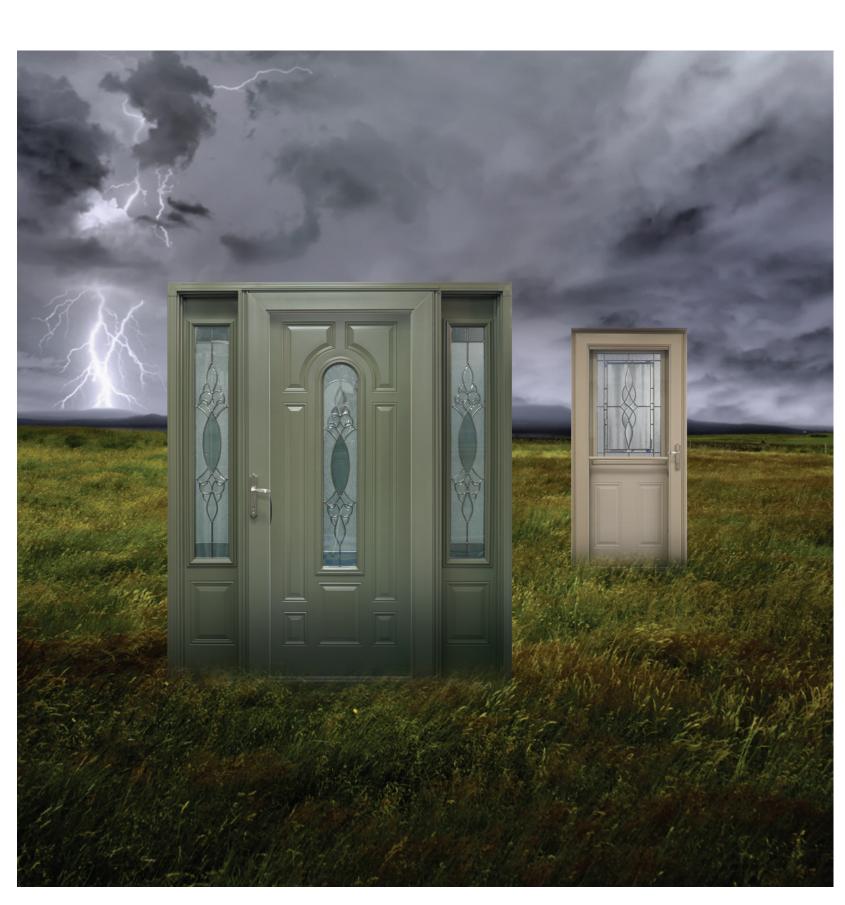

# STORM DOORS & PORCH ENCLOSURES built for living...engineered for life!

# **ALUMINUM storm doors FEATURES**

- Self lubricating hinges
- Heavy wall extruded aluminum frame
- Diecast internal miter corners
- Durable baked enamel duracron finish
- Heavy duty torsion bar closer
- Installation hardware included
- Tempered safety glass
- Triple rubber sweep
- Victoria Doors #1 to #4 & Colonial comes with interchangeable screen on top section only
- Standard DX handle

# **VINYL STORM DOORS**