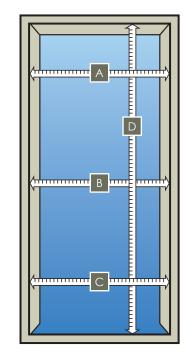

f your unique requirements. Whether it is used for protection against the winter months or protection against mosquitoes in the summer; there are no limitations as to what your new Everlast Porch Enclosure can do for you.







# **HARDWARE**

#### **Dx Handle**



Brass-25 White-24 Black - 23 Brown-28 Satin Silver-26 (Standard for gray and clay doors only) Ivory-29 Sandalwood-30 Commercial Brown-31

Oil Rubbed Bronze-32

#### **Elite Lever Handle**



Brass-50 Silver-60 Oil Rubbed Bronze-70

#### **Keyed Deadbolt**



Brass-27
White-2KW
Black - 2KBK
Brown 2KB
Ivory 2KI
Sandalwood 2KS
Satin Silver 2KSS
Commercial
Brown-2KCB
Oil Rubbed Bronze-2KORB

#### **Interior Deadbolt**



White

Black
Brown
Ivory
Sandalwood
Silver
Commercial
Brown
Oil Rubbed Bronze

# **HOW TO measure your door.**