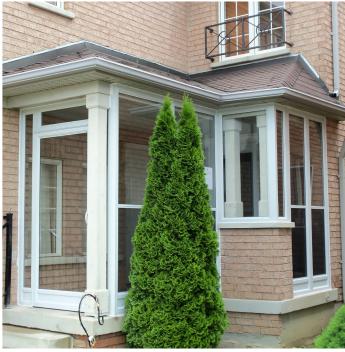

### **VINYL PORCH ENCLOSURES**

- Porch enclosures come standard with fixed panels
- Threshold included
- No exposed screws after installation
- All systems included silver or brass Elite Lever Hardware
- Modern Clean Lines
- Everlast Porch Enclosures are custom made to meet all of your unique requirements. Whether it is used for protection against the winter months or protection against mosquitoes in the summer; there are no limitations as to what your new Everlast Porch Enclosure can do for you

# **ALUMINUM PORCH ENCLOSURES**

CLASSIC STYLE ONLY

- All porch enclosures are constructed with 2" heavy wall extruded aluminum frame.
- Each enclosure comes with any classic style of our aluminum storm doors. Refer to our aluminum storm door section for selections.
- Upon receiving the porch enclosure all hardware and joining channels are provided for easy installation. All necessary U, L, & H channels are provided as required.
- Everlast Porch Enclosures are custom made to meet all of your unique requirements. Whether it is used for protection against the winter months or protection against mosquitoes in the summer; there are no limitations as to what your new Everlast Porch Enclosure can do for you.