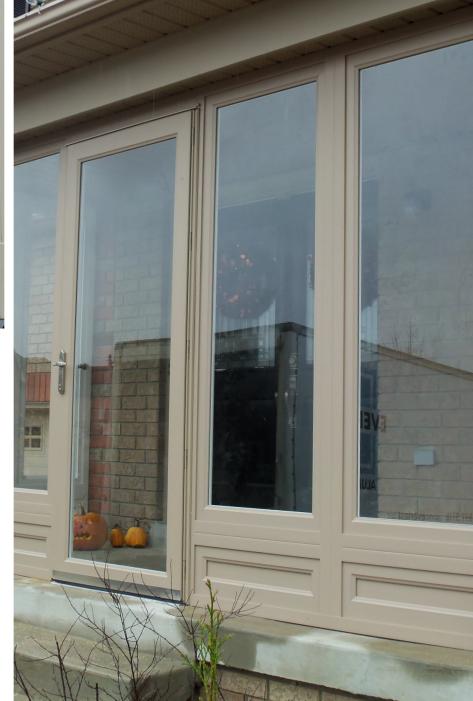

### **VINYL PORCH ENCLOSURES**

- Porch enclosures come standard with fixed panels
- Threshold included
- No exposed screws after installation
- All systems included silver or brass Elite Lever Hardware
- Modern Clean Lines
- Everlast Porch Enclosures are custom made to meet all of your unique requirements. Whether it is used for protection against the winter months or protection against mosquitoes in the summer; there are no limitations as to what your new Everlast Porch Enclosure can do for you

#### Available with:

- Sungate hardcoat LowE
- · Retractable screen panels
- Executive Panel
- Oil rubbed bronze lever hardware
- SDL Grills
- Euro finish UV reflective paint (Matte finish)