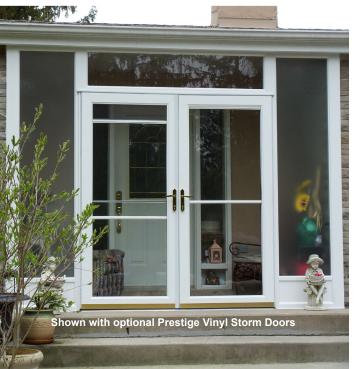

# **VINYL STORM DOORS**

#### **FEATURES & BENEFITS**

- · Aluminum stiffener throughout for strength and maximum durability
- Fusion welded 45 degree corners with mechanically fastened 90° aluminum angle brackets for added strength
- Aluminum pre hung frame for easy installation
- · Comes with choice of Brass, Silver or optional oil rubbed bronze elite lever handle with matching door sweep
- Durable Euro paint available in standard paint finishes for exterior only (Interior available in white only)
- For standard paint finishes please refer to our aluminum storm door colour chart
- Custom colours available upon request
- In compliance with storm door CGSB-82-GP-3M standard

Note: Vinyl storm doors also shown on front cover