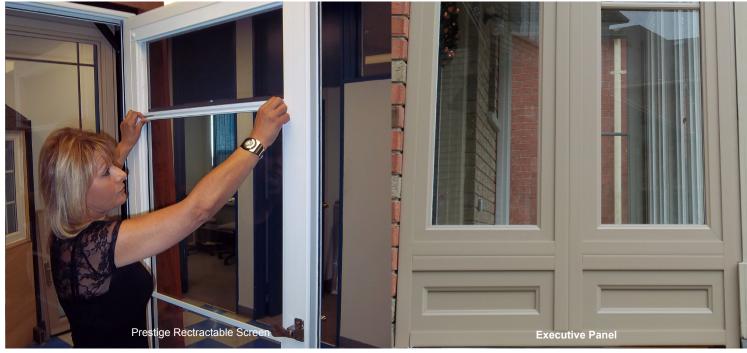

#### Available with:

- Sungate hardcoat LowE
- · Retractable screen panels
- Executive Panel
- Oil rubbed bronze lever hardware
- SDL Grills
- Euro finish UV reflective paint (Matte finish)

#### **PRESTIGE**

- Hidden retractable screen for easy ventilation.
- Screen is hidden in top door rail. Slides from top down and locks into mulitple venting positions.
- Decorative horizontal SDL Bar.