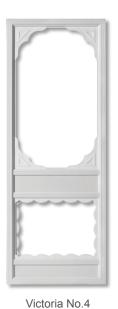

#### **MODERN**

- Available with 2 1/4" doors only
- Available with retractable screen (SS, DSS, 3LSS Models only)
- Choice of brass or silver DX Handle

Victoria No.1

Classic Style Only

Victoria No.2

Classic Style Only

Classic Style Only

Classic & Modern

Deluxe SS Classic & Modern

3-Lite Self Storing Classic & Modern

One Lite Classic & Modern

Classic Style Only

3/4 Self Storing Classic & Modern