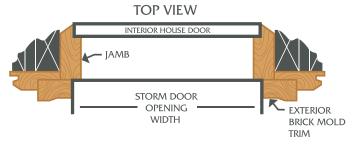

ur unique requirements. Whether it is used for protection against the winter months or protection against mosquitoes in the summer; there are no limitations as to what your new Everlast Porch Enclosure can do for you.







# **HARDWARE**

#### **Dx Handle**



Brass-25 White-24 Black - 23 Brown-28 Satin Silver-26 (Standard for gray and clay doors only) Ivory-29 Sandalwood-30 Commercial Brown-31

Oil Rubbed Bronze-32

#### **Elite Lever Handle**



Brass-50 Silver-60 Oil Rubbed Bronze-70

#### **Keyed Deadbolt**



Brass-27
White-2KW
Black - 2KBK
Brown 2KB
Ivory 2KI
Sandalwood 2KS
Satin Silver 2KSS
Commercial
Brown-2KCB
Oil Rubbed Bronze-2KORB

#### **Interior Deadbolt**



White

Black
Brown
Ivory
Sandalwood
Silver
Commercial
Brown
Oil Rubbed Bronze

# **HOW TO measure your door.**