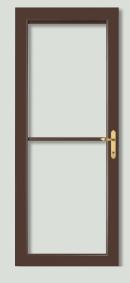

# **ALUMINUM storm doors FEATURES**

- Self lubricating hinges
- Heavy wall extruded aluminum frame
- Diecast internal miter corners
- Durable baked enamel duracron finish
- Heavy duty torsion bar closer
- Installation hardware included
- Tempered safety glass
- Triple rubber sweep
- Victoria Doors #1 to #4 & Colonial comes with interchangeable screen on top section only
- Standard DX handle

#### **OPTIONS**

- Pet Mesh (Polycoated Fiberglass Screen Mesh)
- Bottom venting side slider
- Brass, silver or oil rubbed bronze box Sweep available.

#### STYLES

- Available with 1 1/2" & 2" doors only
- Not available with retractable screen

#### **MODERN**

- Available with 2 1/4" doors only
- Available with retractable screen (SS, DSS, 3LSS Models only)
- Choice of brass or silver DX Handle

Victoria No.1

Classic Style Only

Victoria No.2

Classic Style Only